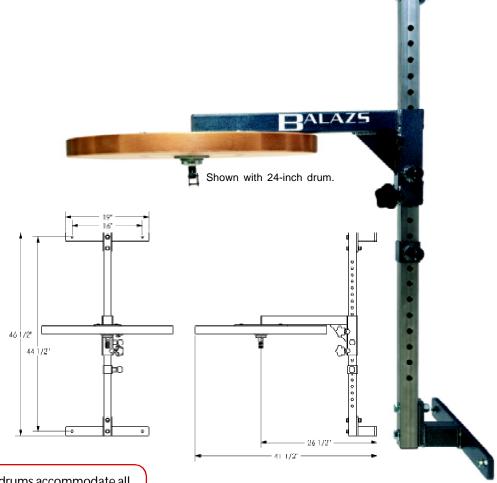

## BALAZS 24-INCH ADJUSTABLE SPEED BAG PLATFORM

## SBP24

- Ideal for people of all ages, abilities and heights.
- Wheelchair accessible.
- · Height adjustment: 24 inches.
- 1<sup>3</sup>/<sub>4</sub>-inch thick Maple hardwood speed bag drum, chosen for its weight, durability and beauty.
- Speed bag platform drum available in 24 or 30-inch diameter.
- Professional-grade swivel included.
- Heavy-gauge steel construction. -11 Gauge steel tubing.
- · All steel surfaces are powder coated for scratch resistance and durability.
- Standard finish is Antique Silver.
- Stainless steel upright.
- Multiple pop-pins for safety and ease of use when raising and lowering speed bag platform.
- Corner-locking screws reduce vibration.
- Holes align for 16-inch on-center studs.
- Made in U.S.A.

The 24-inch or 30-inch speed bag drums accommodate all size speed bags. The 24-inch drum is lighter and easier to adjust. More demanding users will appreciate the increased responsiveness of the heavier 30-inch drum.

| vavier 30-inch drum. |           |                         |            | Mounting |            | Distance |        |
|----------------------|-----------|-------------------------|------------|----------|------------|----------|--------|
|                      |           |                         | Height     | Hole     | Vertical   | from     |        |
|                      |           |                         | Adjustment | Centers  | Wall Space | Wall     | Weight |
|                      | MS0057-24 | SBP-24 with 24 in. drum | 24         | 16       | 46.5       | 38.5     | 74     |
|                      | MS0057-30 | SBP-24 with 30 in. drum | 24         | 16       | 46.5       | 41.5     | 82     |